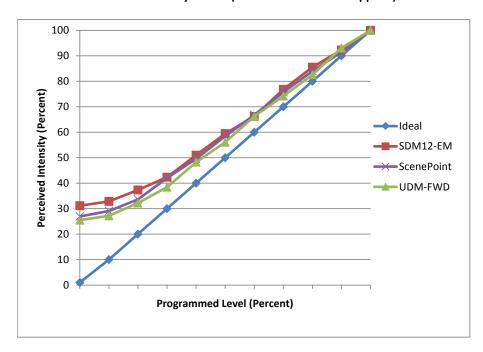

D |
|-------------------------------------|----------|------------|---------|
| Pass/Fail                           | Pass     | Pass       | Pass    |
| Best-Fit Power Profile:             |          |            |         |
| Minimum ON                          | 5        | 5          | 5       |
| Maximum ON                          | 18       | 18         | 20      |
| Adjust                              | 100      | 100        | 100     |
| Light Output Range (vs. non-dimmed) |          |            |         |
| Maximum (Perceived), 120V           | 95.3%    | 95.1%      | 95.3%   |
| Minimum (Perceived)                 | 29.7%    | 25.6%      | 24.3%   |
| Minimum (Measured)                  | 8.8%     | 6.6%       | 5.9%    |

## Linearity Curves (Best-fit Power Profile Applied):



## **Observations:**

Minimum Load issue on the transformer

bgk